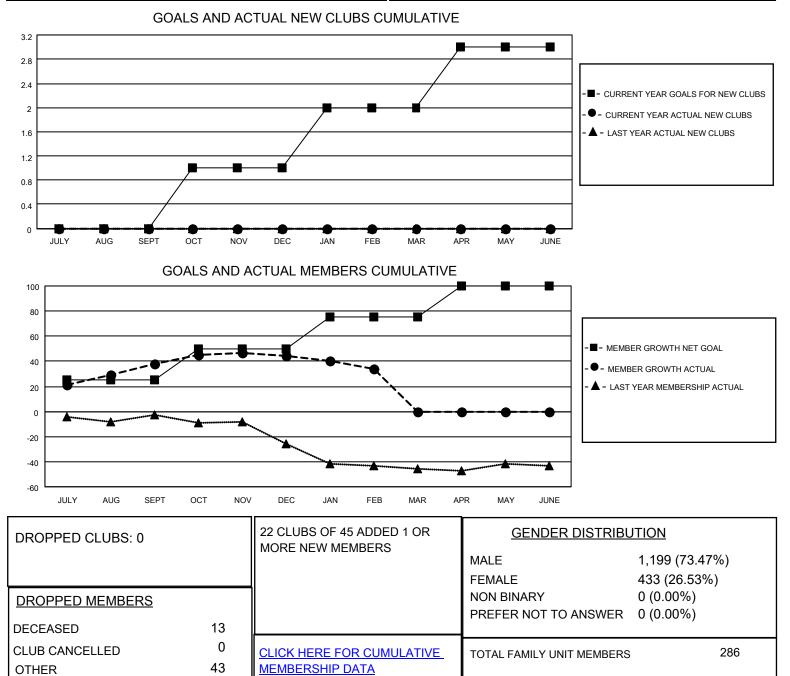

## LOCATION WISCONSIN

District 27 E2

Results as of: 2/28/2022

| Clubs                 |               |           |               | Members               |                        |                         |                                                    |
|-----------------------|---------------|-----------|---------------|-----------------------|------------------------|-------------------------|----------------------------------------------------|
| RESULTS FOR 2021-2022 |               |           |               | RESULTS FOR 2021-2022 |                        |                         |                                                    |
| QUARTER               | NEW CLUB GOAL | NEW CLUBS | DROPPED CLUBS | QUARTER               | BER GROWTH NET<br>GOAL | MEMBER GROWTH<br>ACTUAL | DROPPED<br>MEMBERS ACTUAL<br>(including transfers) |
| JULY/AUG/SEPT         | 0             | 0         | 0             | JULY/AUG/SEPT         | 25                     | 52                      | 12                                                 |
| OCT/NOV/DEC           | 1             | 0         | 0             | OCT/NOV/DEC           | 25                     | 27                      | 21                                                 |
| JAN/FEB/MAR           | 1             | 0         | 0             | JAN/FEB/MAR           | 25                     | 14                      | 23                                                 |
| APR/MAY/JUNE          | 1             | 0         | 0             | APR/MAY/JUNE          | 25                     | 0                       | 0                                                  |